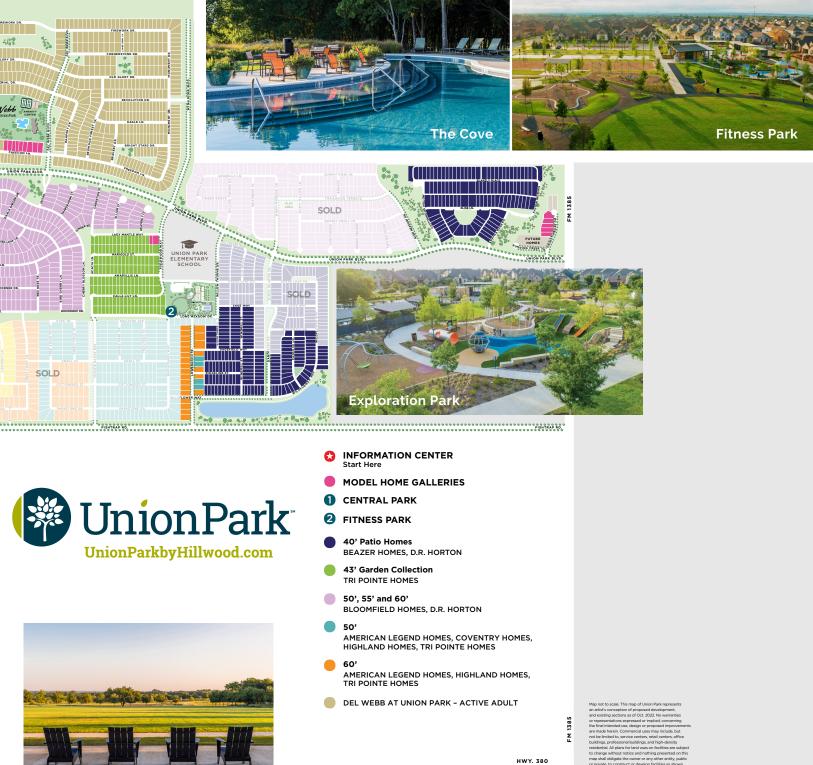

COMMUNITY SITEPLAN

### UNION PARK AMENITIES

#### **CENTRAL PARK**

30 acres of fields, woods, trails and more.

### **EXPLORATION PARK**

An ADA accessible discovery park for our youngest adventurers.

### **THE COVE**

A luxurious pool and lounge areas for residents only.

### **FITNESS PARK**

Basketball, sand volleyball, pickleball, ninja-style fitness stations and more for the athlete in you!

Simply step outside your front door—the beauty of nature and the strength of community are everywhere. But what better way to celebrate a vibrant life than to gather together with new neighbors and old friends? It all starts at the park.