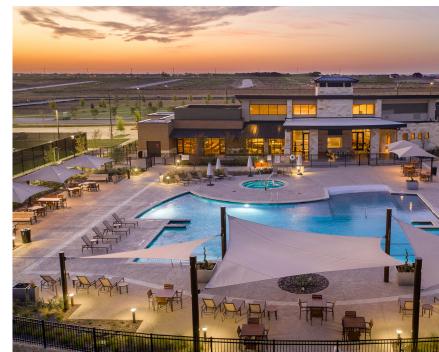

### **THE COVE**

A luxurious pool and lounge areas for residents only.

# Find Your Place At Union Park

On warm days, the cool waters of The Cove offer a refreshing, relaxing escape. Even when it rains, the park remains a popular destination, thanks to our covered Pavilion and The Hall indoor gathering space. Our youngest neighbors enjoy the hands-on discovery of Exploration Park. Generations bond over impromptu fishing trips to the catch-and-release pond, and dogs and their humans have an off-leash Bark Park for socializing and exercising. And if you want to break a sweat, there's no better place to do it than the Fitness Park with an outdoor ninja-style fitness course, basketball, sand volleyball, pickleball, four square, a 40-yard dash and rubberized walking track. And don't forget The Rec which includes an indoor fitness center, yoga stretching room, lap swimming pool and The Splash kids splash pad.