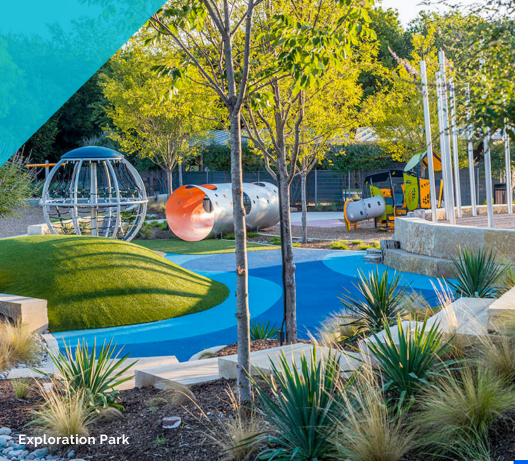

### **EXPLORATION PARK**

An ADA accessible discovery park for our youngest adventurers.

# Find Your Place At Union Park

On warm days, the cool waters of The Cove offer a refreshing, relaxing escape. Even when it rains, the park remains a popular destination, thanks to our covered Pavilion and The Hall indoor gathering space. Our youngest neighbors enjoy the hands-on discovery of Exploration Park. Generations bond over impromptu fishing trips to the catch-and-release pond, and dogs and their humans have an off-leash Bark Park for socializing and exercising. And if you want to break a sweat, there's no better place to do it than the Fitness Park with an outdoor ninja-style fitness course, basketball, sand volleyball, pickleball, four square, a 40-yard dash and rubberized walking track. And don't forget The Rec which includes an indoor fitness center, yoga stretching room, lap swimming pool and The Splash kids splash pad.