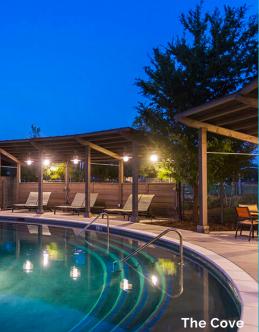

### **THE COVE**

A luxurious pool and lounge areas for residents only.

# Find Your Place At Union Park

On warm days, the cool waters of The Cove offer a refreshing, relaxing escape. Even when it rains, the park remains a popular destination, thanks to our covered Pavilion and The Hall indoor gathering space. Our youngest neighbors enjoy the hands-on discovery of Exploration Park. Generations bond over impromptu fishing trips to the catch-and-release pond, and dogs and their humans have an off-leash Bark Park for socializing and exercising. And if you want to break a sweat, there's no better place to do it than the Fitness Park with an outdoor ninja-style fitness course, basketball, sand volleyball, pickleball, four square, a 40-yard dash and rubberized walking track. And don't forget The Rec which includes an indoor fitness center, yoga stretching room, lap swimming pool and The Splash kids splash pad.