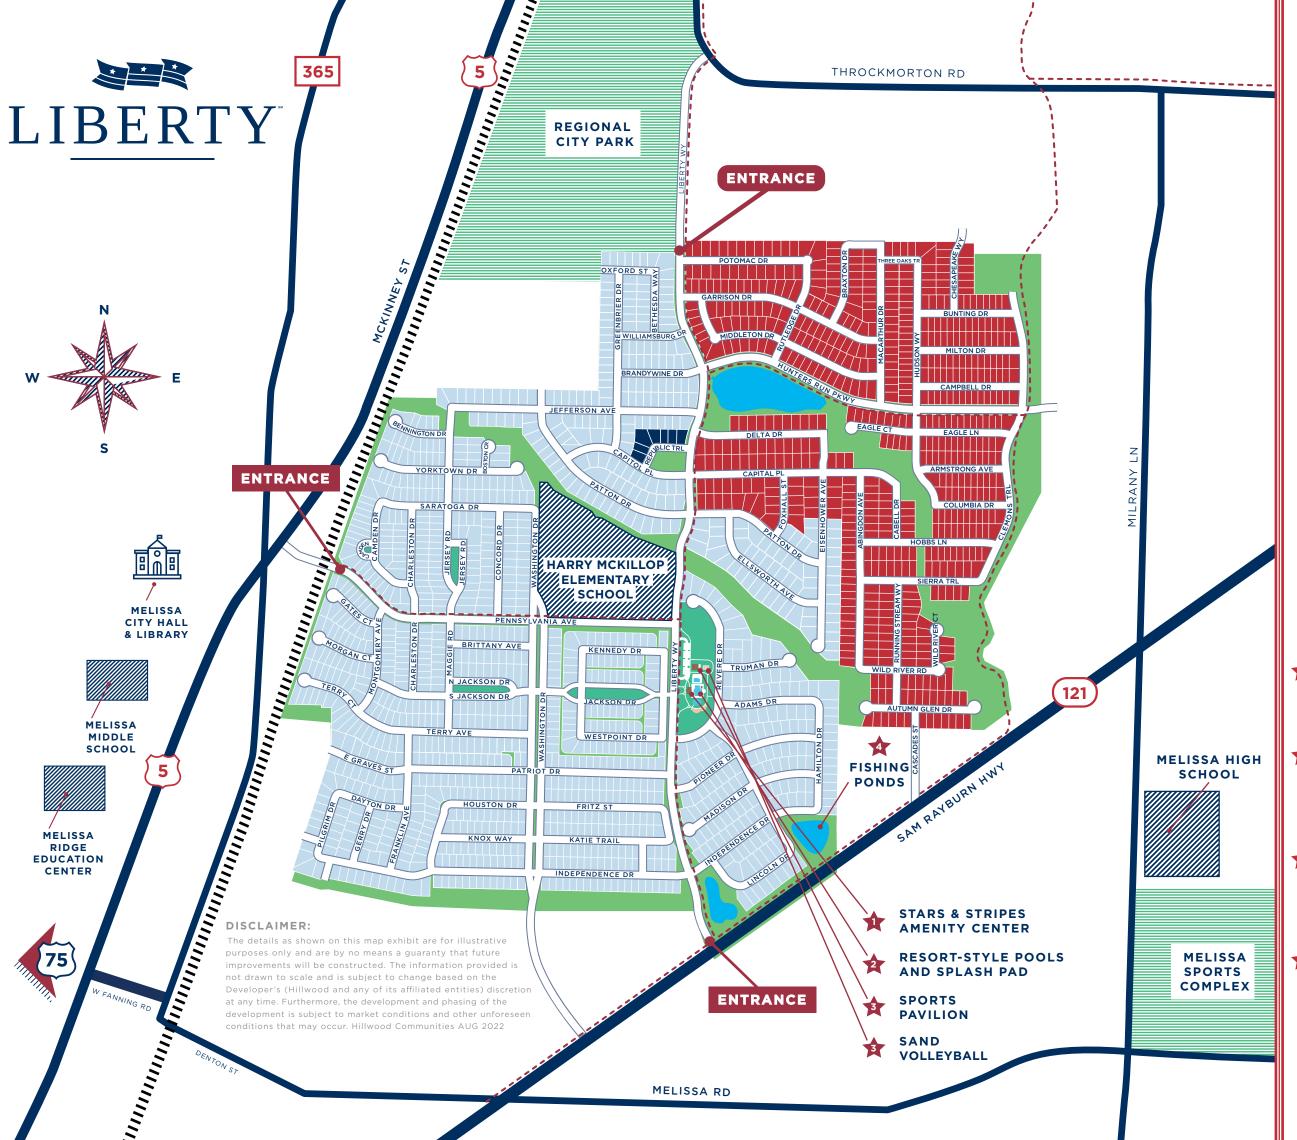

### Stars & Stripes Amenity Center

Home to poolside cabanas and two large pools, the Stars & Stripes center is the perfect destination for relaxation or active play on a sunny day.

#### Resort-Style Pools and Splash Pad

Choose between a relaxing day at the resort pool or a more aerobic swim in the 5-lane lap pool - a great way to work out in the water. Our interactive splash pad is a fun complement to any pool day.

### Sports Pavilion

The sand volleyball court and covered basketball/pickeball pavilion offer a place for neighbors to gather for a quick game, a cookout on the outdoor gas grill, or community events.

### Fishing Ponds

With fully stocked catch-and-release ponds on-site, you'll never have to travel far to find a good fishing spot.