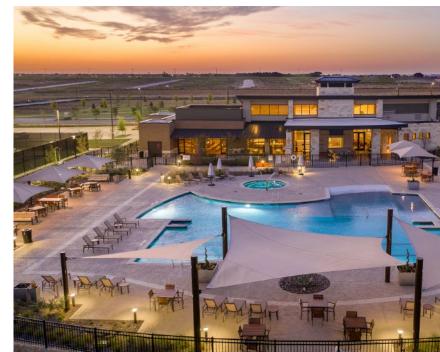

#### **THE COVE**

A luxurious pool and lounge areas for residents only.

#### THE REC

A second amenity center with a lap pool, splash pad, and indoor fitness areas.