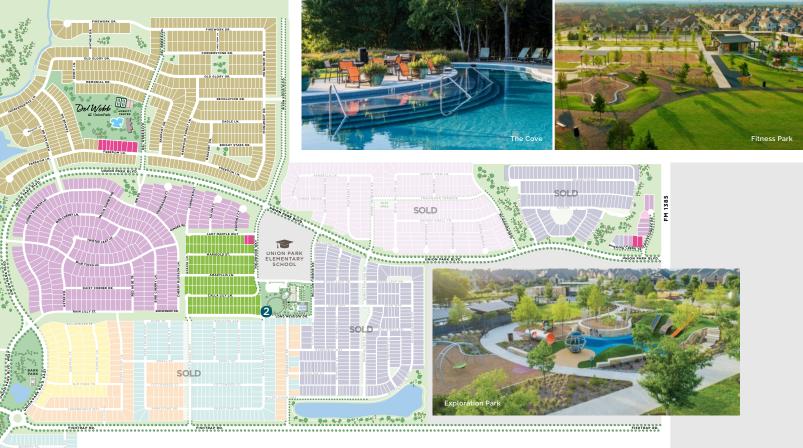

COMMUNITY SITEPLAN

SOLD

- Start Here
- MODEL HOME GALLERIES
- 1 CENTRAL PARK
- **2** FITNESS PARK
- 40' Patio Homes
- 40' Garden Collection TRI POINTE HOMES
- 50', 55' and 60' BLOOMFIELD HOMES
- 50' AMERICAN LEGEND HOMES, TRI POINTE HOMES
- 60' TRI POINTE HOMES
- <mark>)</mark> 70'
- DEL WEBB AT UNION PARK ACTIVE ADULT

Map not to scale. This may of Union Park regressents and existing sections as of March 202A. No warnaftes or representations expressed or implicit, concerning the final intended use, design or proposed improvements are made herein. Commercial users may include, builnot be limited to, service enters, retail centers, office buildings, professional buildings, and high-density residential. All plans for land uses on facilities are subject to change without notice and nothing presented on this map shall obligate the owner or any other entity, public or private, to construct or develop facilities as shown. Renderings used represent an artist's conception of proposed development as of March 202A. No warnaftes or representations, exerprised or implied, concerning the final intended use, design or proposed improvements are made herein. Design of amenities, materials, and overal linet subject to change without notice.