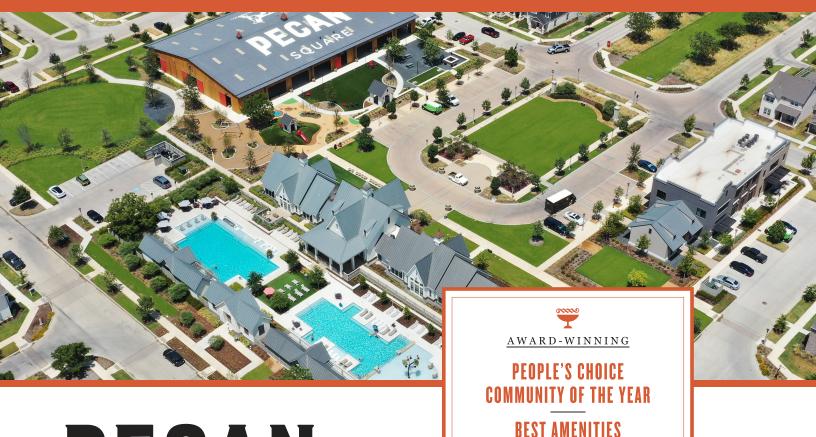

# MEET ME AT THE SQUARE

MASTER-PLANNED COMMUNITY OF THE YEAR

Pecan Square is the small Texas town you grew up in – or wish you did. Designed to create authentic connections, this beautiful community in southern Denton County offers all the nostalgia of its rural roots, where past and present meet for today's family. Pecan Square was designed around a walkable Town Square with unique, award-winning amenities with a nod to the past and an eye on the future.

#### **AMENITIES**

Amazon Hub Lockers

Basketball Courts

Co-Working Space

Dog Park

**Event Lawn** 

Game Room

Fireplace/Fire Pit

Fitness Center Full-time Lifestyle Director

Grills

Green Spaces Hike & Bike Trails Indoor Event Space

Lawn Games

On-site Elementary School

Open Air Pavilion

Parks

Pickleball Courts

Pizza Oven Playgrounds

Resort Pools

Splash Pad