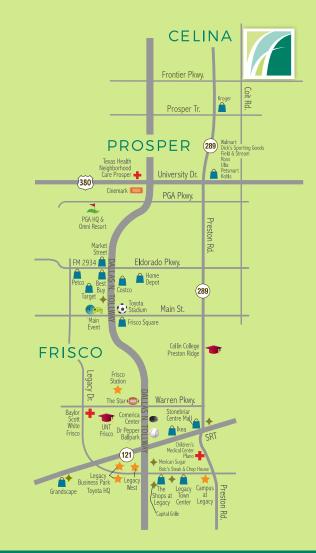

# Where Tranquility and Convenience Meet

Nestled in picturesque Celina, Texas within Collin County, Lilyana's convenient location is just 10 miles north of Frisco and the "\$5 Billion Mile," which includes The Star and Frisco Station. Its proximity to Legacy Business Park and Legacy West makes it a short drive to shopping, dining and numerous sports and entertainment venues.